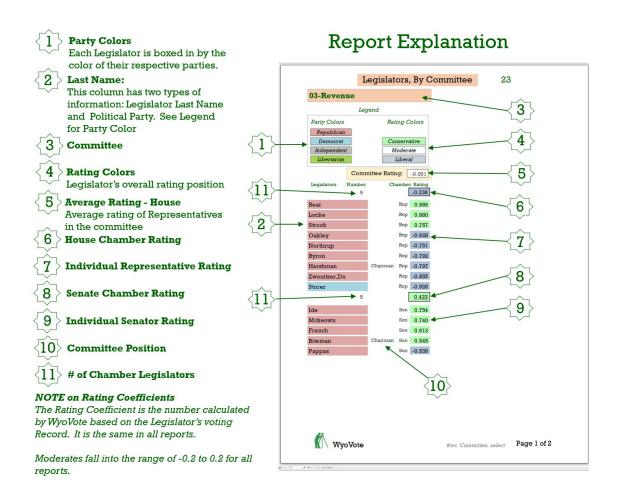

## Legend

| Party Colors | Rating Colors |
|--------------|---------------|
| Republican   |               |
| Democrat     | Conservative  |
| Independent  | Moderate      |
| Libertarian  | Liberal       |

| Committee Rating: | -0.613 |
|-------------------|--------|
| Committee Raming. | -0.013 |

|              |        |          | _    |          |
|--------------|--------|----------|------|----------|
| Legislators  | Number | Ch       | ambe | r Rating |
|              | 3      |          |      | -0.900   |
|              |        |          |      |          |
| Stith        |        | Chairman | Rep  | -0.744   |
| Zwonitzer,Dr | ı      |          | Rep  | -0.855   |
| Yin          |        |          | Rep  | -1.099   |
|              | 3      |          |      | -0.326   |
|              |        |          |      |          |
| Barlow       |        |          | Sen  | 0.607    |
| Nethercott   |        | Chairman | Sen  | -0.593   |
| Rothfuss     |        |          | Sen  | -0.993   |